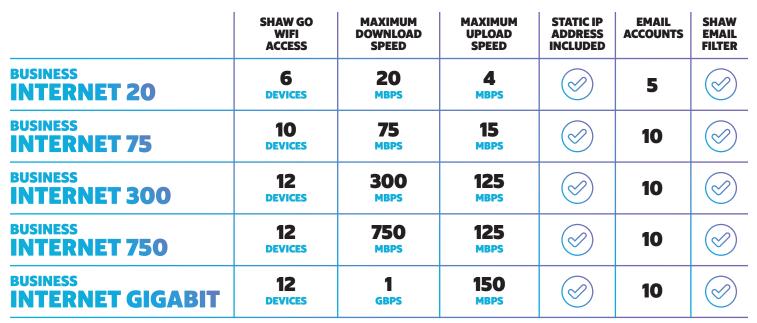

### **BUSINESS INTERNET**<sup>\*</sup>

\*Connection speeds may vary based on modem equipment, client device capability, building wiring, internet traffic and environmental conditions. "Maximum" speeds are based on optimal conditions. Maximum download speed for a single hardwired device connection is 940 Mbps. Additional wired or wireless device connections are required to reach maximum download speeds of up to 16bps (i.e. 2 x devices concurrently running at 500 Mbps each). Business Internet and SmartWiFi 300, 750 and Gigabit upload speeds vary by region and will be either up to 125 Mbps or up to 150 Mbps, depending on network infrastructure in your area.

#### All Business Internet packages have access to 450,000+ Shaw Go WiFi hotspots.