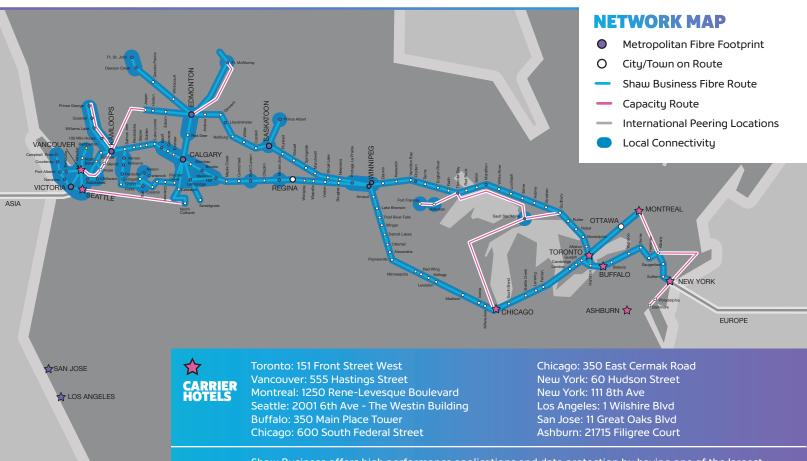

#### FACT:

Shaw Business offers high performance applications and data protection by having one of the largest networks in North America, spanning over 860,000 Kilometers across Canada and into the United States.